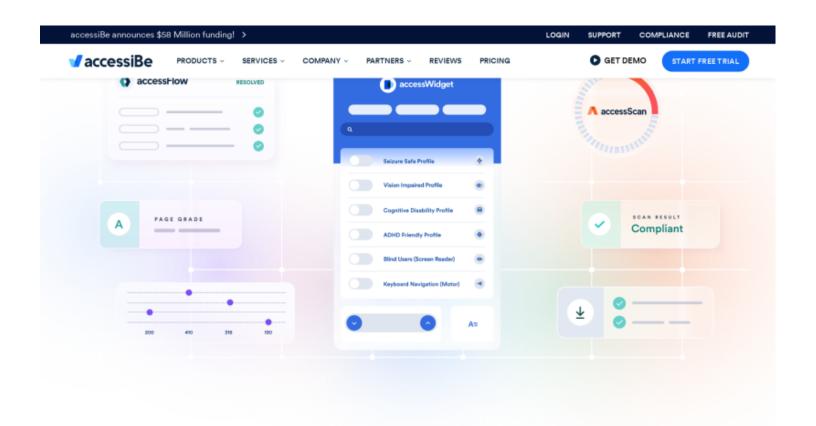

## Thanks to AI, web accessibility at scale is finally a reality!

By leveraging machine learning, we are revolutionizing how websites are made accessible. Our technology enables us to take a scaleable approach to web accessibility in a businessfriendly way, from auditing and testing to remediation.

Together with the disability community, we make the possibility of an accessible internet a practical reality.