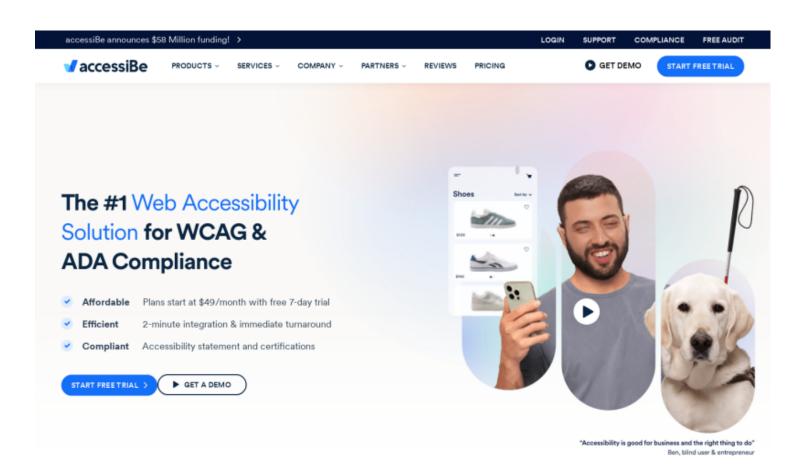

## Everyone should be able to enjoy your website, regardless of ability!

By streamlining accessibility, accessiBe's solutions empower businesses of all sizes to take the inclusive approach and comply with ADA & WCAG.