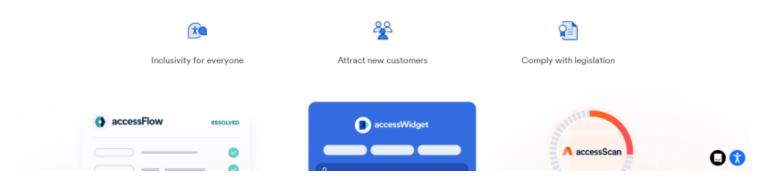

## Everyone should be able to enjoy your website, regardless of ability!

By streamlining accessibility, accessiBe's solutions empower businesses of all sizes to take the inclusive approach and comply with ADA & WCAG.

## Thanks to AI, web accessibility at scale is finally a reality!

By leveraging machine learning, we are revolutionizing how websites are made accessible. Our technology enables us to take a scaleable approach to web accessibility in a businessfriendly way, from auditing and testing to remediation.