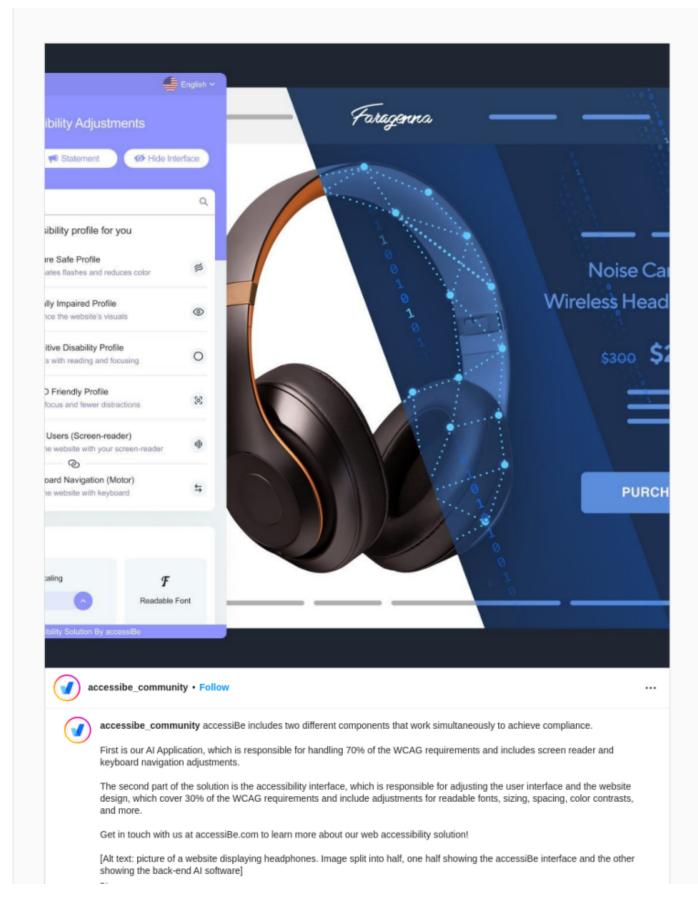

Get in touch with us at accessiBe.com to learn more about our web accessibility solution! [Alt text: picture of a website displaying headphones. Image split into half, one half showing the accessiBe interface and the other showing the back-end AI software] 71w dolderevelynvan 🕈 Ö 71w Reply jhydry132gm 🙂 🕄 C 71w Reply jhydry132gm 🕲 🏵 🕄 C 71w Reply QQA 22 likes SEPTEMBER 2, 2021 Add a comment... (··)