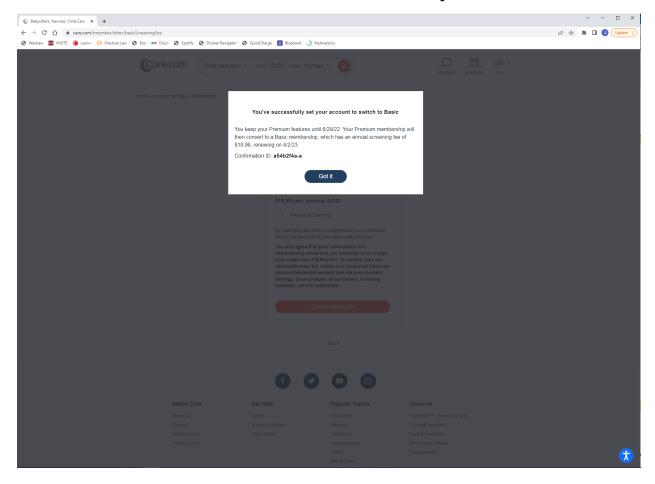

#### B4: If a Premium provider selects Basic they are brought to this page

#### **B5:** Confirmation that a Premium Provider purchased Basic