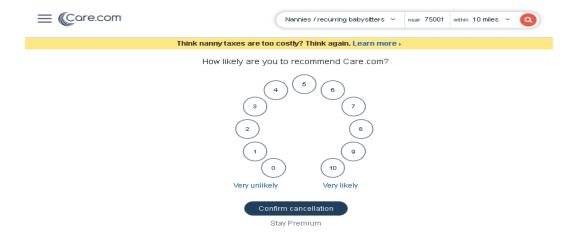

## Premium Seeker Cancellation Flow A5: Page five of six

| (Care.com                                                                                                                                                                                                                                                                                                                                                                                                                  | Nannies / recurring babysitte                                                                                                                                                                                                                                   | ers v near 75001                                                                                        | within 10 miles ~                                                          | Q Ne                                                      | O [] | PG ~ |  |  |  |  |
|----------------------------------------------------------------------------------------------------------------------------------------------------------------------------------------------------------------------------------------------------------------------------------------------------------------------------------------------------------------------------------------------------------------------------|-----------------------------------------------------------------------------------------------------------------------------------------------------------------------------------------------------------------------------------------------------------------|---------------------------------------------------------------------------------------------------------|----------------------------------------------------------------------------|-----------------------------------------------------------|------|------|--|--|--|--|
| Think nanny taxes are too costly? Think again. Learn more                                                                                                                                                                                                                                                                                                                                                                  |                                                                                                                                                                                                                                                                 |                                                                                                         |                                                                            |                                                           |      |      |  |  |  |  |
| Why do you want to cancel your subscription?  I found care detentine  Change in care resid  I do not find a provider that met my needs  Providers I contained did not respond  It to expendive  In did not find a provider that met my needs  Providers I contained did not respond  It to expendive  In discassistified with the previse of ferring  I am a care provider and I rended as a care seeler by missake  Other |                                                                                                                                                                                                                                                                 |                                                                                                         |                                                                            |                                                           |      |      |  |  |  |  |
| <b>Abou</b><br>Poot                                                                                                                                                                                                                                                                                                                                                                                                        |                                                                                                                                                                                                                                                                 |                                                                                                         | Popular Topics Bubysiters Nannies                                          | Discover Home Pay <sup>584</sup> - Nan List your business |      |      |  |  |  |  |
| Nema v<br>Privacy                                                                                                                                                                                                                                                                                                                                                                                                          |                                                                                                                                                                                                                                                                 | er                                                                                                      | Child Care<br>Housekeepers<br>Tutors<br>Senior Care                        | Care@Work - Ben<br>Become an affilian<br>Care directory   |      |      |  |  |  |  |
|                                                                                                                                                                                                                                                                                                                                                                                                                            | Care com does sobeeployaay/careg ber alled is<br>and mestager is created by seets offers the a<br>closes is appropriate to your seeds and comp<br>Care com and "There to you" are setalor mark<br>Care consili Hons/Pay <sup>SMI</sup> is a setalor proxided to | ad actge as rated or as rifled by C<br>les with applicable base.<br>as or registe red sensice mantas or | Care com , No. 40 aleed to do your own of Care com , No. 40 2007-2022 Care | dligence to end are the lob or caregiteryo                | 145, |      |  |  |  |  |