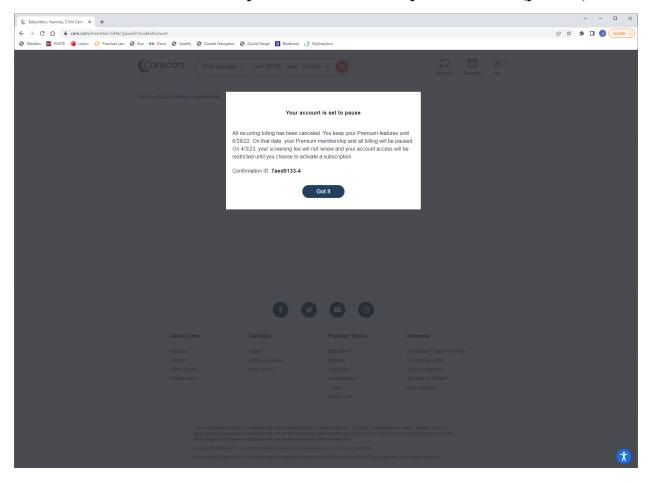

## B7: Page four of at least four if pause is selected

#### **B9:** Confirmation that provider membership is cancelled (paused)