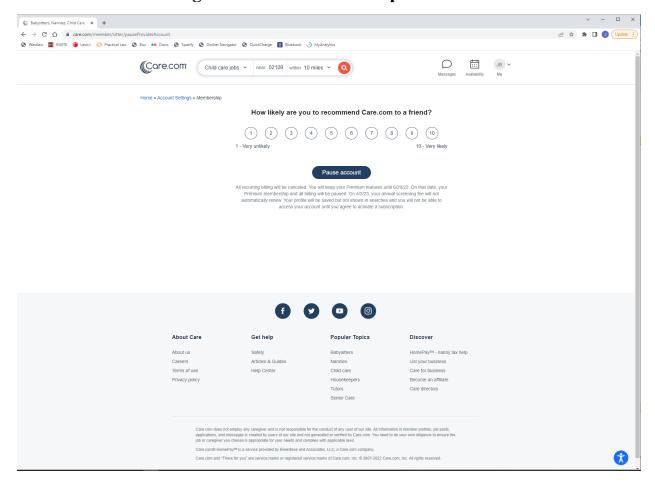

rifled by C<br>les with applicable base.<br>as or registe red sensice mantas or | Care com , No. 40 aleed to do your own of Care com , No. 40 2007-2022 Care | dligence to end are the lob or caregiteryo                | 145, |      |  |  |  |  |

#### A6: Page six of six





#### A7: Confirmation that you cancelled page



# Attachment B Provider Cancellation Flow





## **B2:** Page two of at least four

#### **Example of What a Premium Provider Sees**



#### **B3:** Page two of at least four

#### **Example of What a Basic Provider Sees**



#### B4: If a Premium provider selects Basic they are brought to this page



#### **B5:** Confirmation that a Premium Provider purchased Basic



#### **B6:** Page three of at least four



## B7: Page four of at least four if pause is selected



#### B8: Page four of at least four if permanently close account is selected



#### **B9:** Confirmation that provider membership is cancelled (paused)



## **B10:** Confirmation that provider membership is cancelled (closed)