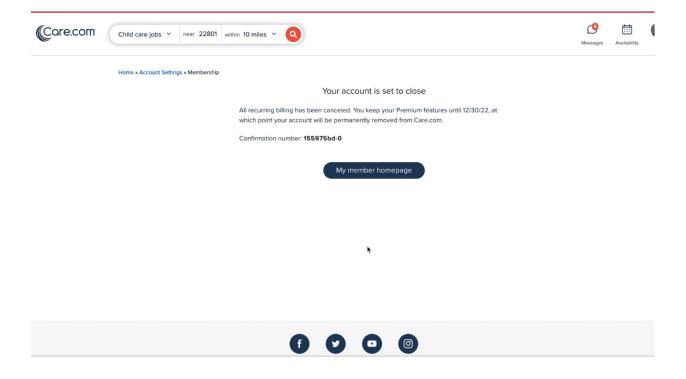

#### B8: Page four of at least four if permanently close account is selected

## **B10:** Confirmation that provider membership is cancelled (closed)