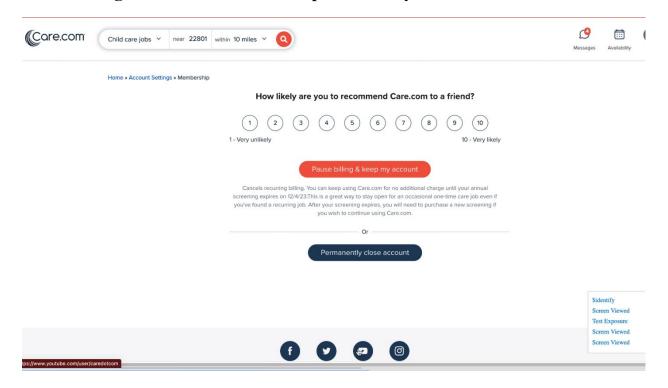

| Care com , No. 40 aleed to do your own of Care com , No. 40 2007-2022 Care | dligence to end are the lob or caregiteryo                | 145, |      |  |  |  |  |

#### A6: Page six of six





#### A7: Confirmation that you cancelled page



# Attachment B Provider Cancellation Flow





## **B2:** Page two of at least four

#### **Example of What a Premium Provider Sees**



#### **B3:** Page two of at least four

#### **Example of What a Basic Provider Sees**



#### B4: If a Premium provider selects Basic they are brought to this page



#### **B5:** Confirmation that a Premium Provider purchased Basic



#### **B6:** Page three of at least four



## B7: Page four of at least four if pause is selected



#### B8: Page four of at least four if permanently close account is selected



#### **B9:** Confirmation that provider membership is cancelled (paused)



## **B10:** Confirmation that provider membership is cancelled (closed)